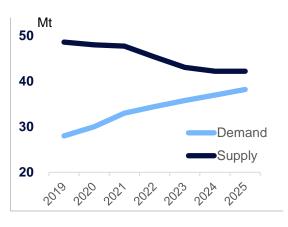

## **Demand growth remains strong in Europe**

#### **SNAPSHOT**

ENERGY GENERATION IS THE MAIN OUTLET

THE GAP BETWEEN
SUPPLY AND DEMAND
KEEPS SHRINKING

## Demand is growing

#### Demand pattern in France will change

- Increasing domestic demand will lead to a drop in exports
- New developments will create an additional 1 Mt of domestic demand