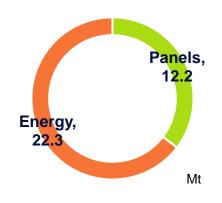

#### Wood waste demand is driven by:

- Wood based panel sector in Belgium, Luxembourg and Italy
- Biomass energy in Germany, Sweden and Estonia

Demand exceeds supply

Balanced market

Local demand bellow collections