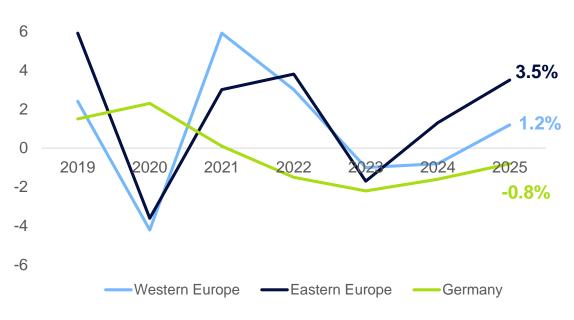

## There are national and local differences in the market balance

#### Wood waste demand is driven by:

- Wood based panel sector in Belgium, Luxembourg and Italy
- Biomass energy in Germany, Sweden and Estonia

Demand exceeds supply

Balanced market

Local demand bellow collections