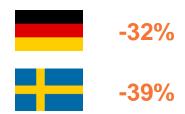

## **Construction remains slow across Europe**

- Deceleration of construction activity across Europe in 2022 and 2023
- High interest rates, increased costs and growing real estate uncertainty
- Residential construction is expected to experience a drop between 2023 and 2025

#### **Construction activity in the Euroconstruct Area**

Change vs. previous year in %, in 2023 prices

Source: Euroconstruct