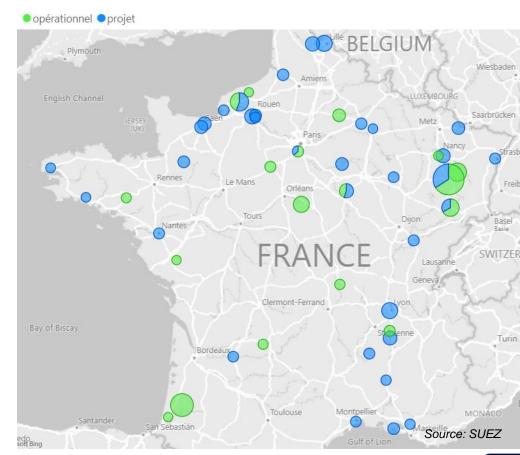

## There are national and local differences in the market balance

#### Wood waste demand is driven by:

- Wood based panel sector in Belgium, Luxembourg and Italy
- Biomass energy in Germany, Sweden and Estonia

Demand exceeds supply

Balanced market

Local demand bellow collections