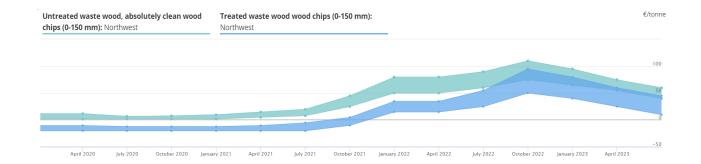

# Falling electricity prices are behind the drop in wood prices

### **WOOD WASTE**