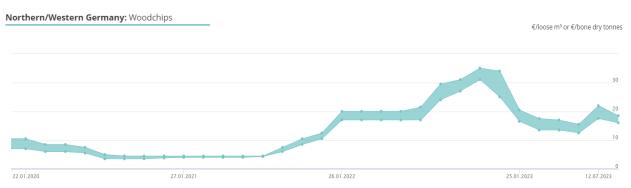

# Falling electricity prices are behind the drop in wood prices

#### **WOODCHIPS**

Source: EUWID