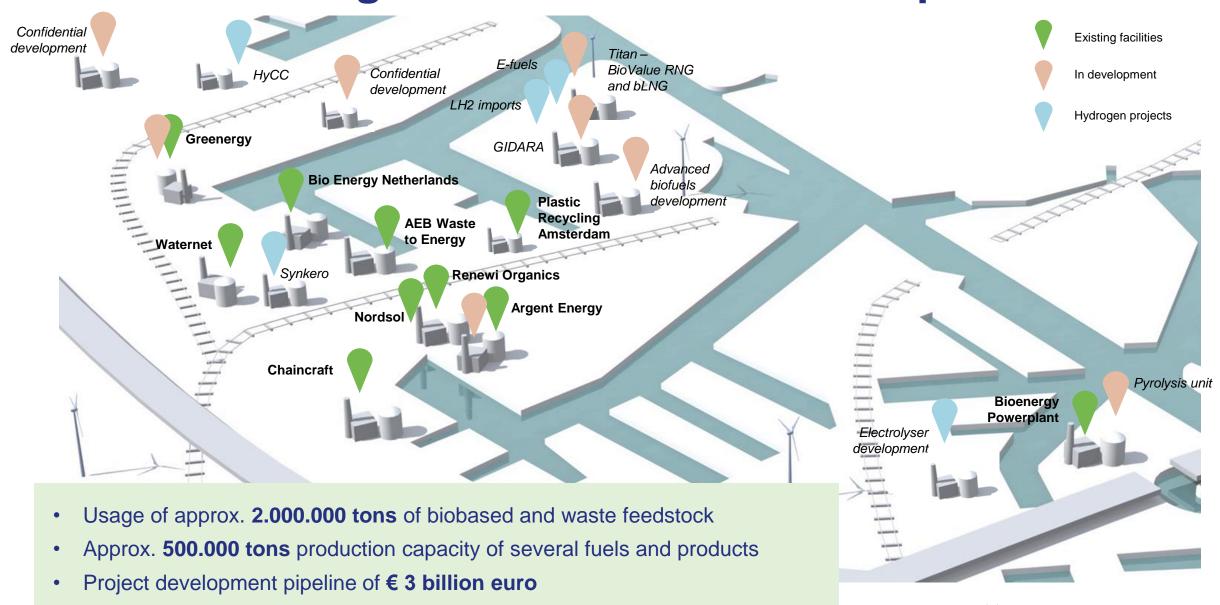

### One of the larger sustainable industrial port clusters

Port of Amsterdam

### A global hub for renewable fuels

### Our role

### Attract production, convert storage

#### Our role

- ✓ We offer dedicated space and attract investments
- ✓ We invest in infrastructure
- ✓ We bring parties together and create new value chains