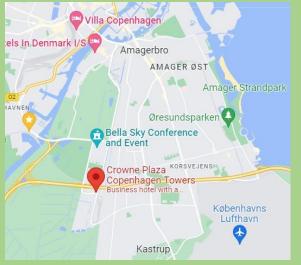

## Want to book a room?

Click this **Booking link** and choose your dates to check dedicated offer.

A sustainable, high-end hotel near Bella Center conference venue, with 24-hour transport links to central Copenhagen. Conveniently located off the E 20 motorway, Crowne Plaza® Copenhagen Towers hotel offers easy access to central Copenhagen and to Malmö in Sweden. It's a short walk to Ørestad train and metro station. Copenhagen Airport is seven km from the hotel and the hotel offer s an airport shuttle service and secure parking.

Hotel Crowne Plaza Copenhagen Towers is Denmark's leading hotel in sustainability. The perfect choice for accommodation for business travellers weekend stays, meetings, short breaks.

Airport Information: Copenhagen Airport (CPH) Hotel direction: 4.0 miles W

Airport shuttle service, scheduled, fee: 30 DKK (one way) Shuttle Phone: Phone: + 45 8877 6607 or contact reception desk

Estimated taxi fare: 200 DKK (one way) Subway service, fee: 20 DKK (one way)